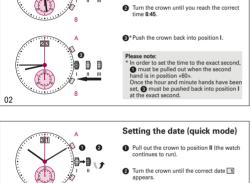

## RONDA startech – Movement Cal. 5010.B

## User's Manual English

You have decided to buy a watch, which was assembled by a watchmaker using a Ronda movement. Please note that no watches are produced or distributed under the Ronda Brand.

In case of repairs, guarantee claims and questions concerning the functioning of a watch, purchasers and consumers should contact their retailer or the watch manufacturer, for which the relevant information can be found in the sales or guarantee documentation provided with the watch.





Setting the time

1\*Pull out the crown to position III (the watch stops).





0