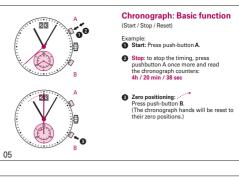

## RONDA startech – Movement Cal. 5010.B

## User's Manual English

You have decided to buy a watch, which was assembled by a watchmaker using a Ronda movement. Please note that no watches are produced or distributed under the Ronda Brand.

In case of repairs, guarantee claims and questions concerning the functioning of a watch, purchasers and consumers should contact their retailer or the watch manufacturer, for which the relevant information can be found in the sales or guarantee documentation provided with the watch.





Setting the time

1\*Pull out the crown to position III (the watch stops).





0