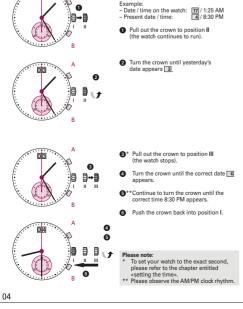

## RONDA startech – Movement Cal. 5010.B

## User's Manual English

You have decided to buy a watch, which was assembled by a watchmaker using a Ronda movement. Please note that no watches are produced or distributed under the Ronda Brand.

In case of repairs, guarantee claims and questions concerning the functioning of a watch, purchasers and consumers should contact their retailer or the watch manufacturer, for which the relevant information can be found in the sales or guarantee documentation provided with the watch.





Setting the time

1\*Pull out the crown to position III (the watch stops).





0