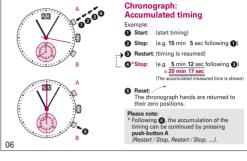

## RONDA startech – Movement Cal. 5010.B

## User's Manual English

You have decided to buy a watch, which was assembled by a watchmaker using a Ronda movement. Please note that no watches are produced or distributed under the Ronda Brand.

In case of repairs, guarantee claims and questions concerning the functioning of a watch, purchasers and consumers should contact their retailer or the watch manufacturer, for which the relevant information can be found in the sales or guarantee documentation provided with the watch.





Setting the time

1\*Pull out the crown to position III (the watch stops).





0