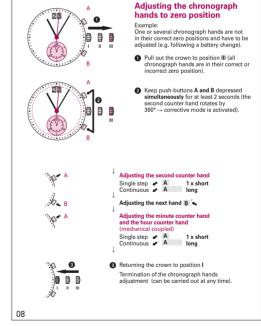

## RONDA startech – Movement Cal. 5010.B

## User's Manual English

You have decided to buy a watch, which was assembled by a watchmaker using a Ronda movement. Please note that no watches are produced or distributed under the Ronda Brand.

In case of repairs, guarantee claims and questions concerning the functioning of a watch, purchasers and consumers should contact their retailer or the watch manufacturer, for which the relevant information can be found in the sales or guarantee documentation provided with the watch.





Setting the time

1\*Pull out the crown to position III (the watch stops).





0