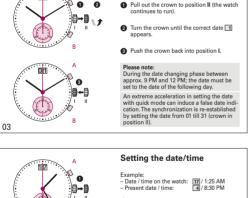

## RONDA startech – Movement Cal. 5010.B

## User's Manual English

You have decided to buy a watch, which was assembled by a watchmaker using a Ronda movement. Please note that no watches are produced or distributed under the Ronda Brand.

In case of repairs, guarantee claims and questions concerning the functioning of a watch, purchasers and consumers should contact their retailer or the watch manufacturer, for which the relevant information can be found in the sales or guarantee documentation provided with the watch.





Setting the time

1\*Pull out the crown to position III (the watch stops).





0