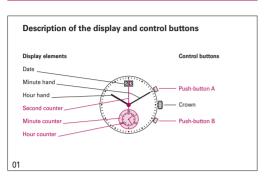

## RONDA startech – Movement Cal. 5010.B

## User's Manual English

You have decided to buy a watch, which was assembled by a watchmaker using a Ronda movement. Please note that no watches are produced or distributed under the Ronda Brand.

In case of repairs, guarantee claims and questions concerning the functioning of a watch, purchasers and consumers should contact their retailer or the watch manufacturer, for which the relevant information can be found in the sales or guarantee documentation provided with the watch.





Setting the time

1\*Pull out the crown to position III (the watch stops).





0