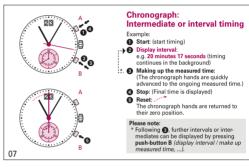

## RONDA startech – Movement Cal. 5010.B

## User's Manual English

You have decided to buy a watch, which was assembled by a watchmaker using a Ronda movement. Please note that no watches are produced or distributed under the Ronda Brand.

In case of repairs, guarantee claims and questions concerning the functioning of a watch, purchasers and consumers should contact their retailer or the watch manufacturer, for which the relevant information can be found in the sales or guarantee documentation provided with the watch.





Setting the time

1\*Pull out the crown to position III (the watch stops).





0